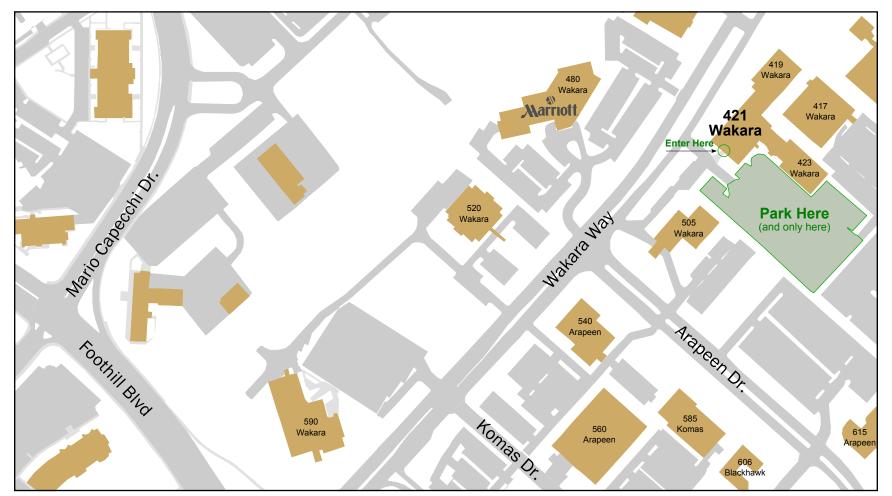

#### From the West (Airport and Downtown)

Heading East on I-80 towards Salt Lake City, take the 600 South exit (exit # 310). Follow 600 South approximately two miles to 700 East and turn left. (Note: the second lane to the left is the one which turns into the left turn lane as you approach 700 East.) Proceed for two blocks on 700 East to 400 South and turn right. 400 South will turn into 500 South as the road curves up the hill. Continue for approximately 1.5 miles on 500 South. At the third stoplight past Rice-Eccles stadium turn left on onto Wakara Way. Ours is the second entrance on the right, after you pass Arapeen Drive. We are across the street from the Marriott Hotel, just up the hill from the credit union.

#### From the North

Heading South on I-15, take the 600 South exit (exit # 310). Follow 600 South approximately two miles to 700 East and turn left. (Note: the second lane to the left is the one which turns into the left turn lane as you approach 700 East.) Proceed for two blocks on 700 East to 400 South and turn right. 400 South will turn into 500 South as the road curves up the hill. Continue for approximately 1.5 miles on 500 South. At the third stoplight past Rice-Eccles stadium turn left on onto Wakara Way. Ours is the second entrance on the right, after you pass Arapeen Drive. We are across the street from the Marriott Hotel, just up the hill from the credit union.

#### From the East

Heading west on I-80, take the Foothill Drive exit towards Parleys Way (exit# 129). Proceed on Foothill Drive for approximately 3.7 miles to Wakara Way. Ours is the second entrance on the right, after you pass Arapeen Drive. We are across the street from the Marriott Hotel, just up the hill from the credit union.

#### From the South

Heading North on I-15 towards Salt Lake City, merge onto I-80 East (exit# 307). Proceed approximately five miles on I-80 East to the Foothill Drive exit towards Parleys Way (exit# 129). Proceed on Foothill Drive for approximately 3.7 miles to Wakara Way. Ours is the second entrance on the right, after you pass Arapeen Drive. We are across the street from the Marriott Hotel, just up the hill from the credit union.

# **Biomedical Informatics**

Map to 421 Wakara Offices

After entering through the door on the West end of the building, the first door on the right is suite 140, which houses the administrative staff. The second door on the right is for the stairs. For faculty and student offices, take the stairs up one flight, exit the stairwell, turn left and enter suite 208. The office layout can be confusing at first – please don't hesitate to ask anyone in our offices for assistance.